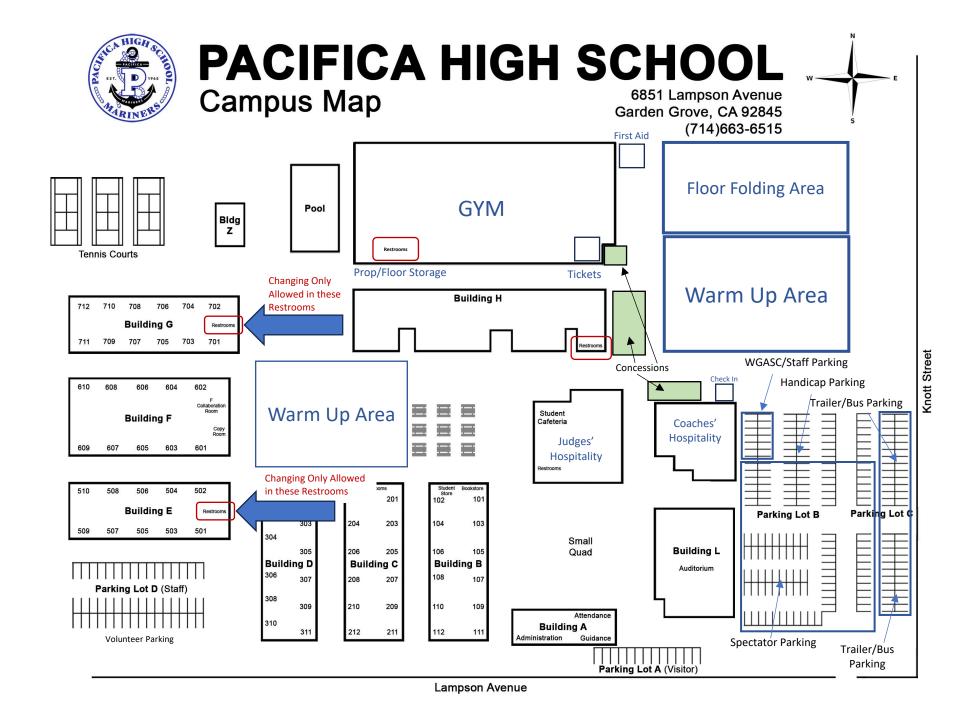

# PRELIMS INFO

# 2024 Winter Guard Association of Southern California Championships, Prelims @ Pacifica High School in Garden Grove, California Winter Guard Association of Southern California (WGASC)

### **ITINERARY**

| IIIVIE   | EVENI                                            |
|----------|--------------------------------------------------|
| 11:00 AM | Report (In Costume, Hair and Make-Up Done)       |
| 11:15 AM | Load Floor & Equipment                           |
| 12:00 PM | Lunch (potluck provided by the boosters )        |
| 12:45 PM | Load Bus                                         |
| 1:00 PM  | Depart from Trabuco Hills High School            |
| 1:45 PM  | Arrive at Pacifica High School                   |
|          | Check-in / Restroom                              |
| 2:00 PM  | Move Props & Equipment to Staging                |
| 2:35 PM  | Line-up                                          |
| 2:40 PM  | Depart for warm-up                               |
| 2:45 PM  | Warm-Up                                          |
| 4:15 PM  | Depart from warm-up                              |
| 4:25 PM  | Ready Door                                       |
| 4:35 PM  | <b>Prelims Performance</b>                       |
| 4:45 PM  | Fold Floor / Load Truck                          |
|          | Return to the gymnasium                          |
|          | Line-up for Full Retreat                         |
| 5:35 PM  | Prelims Awards - Full Retreat                    |
| 6:15 PM  | Depart from Pacifica High School                 |
| 7:00 PM  | Approximate Arrival at Trabuco Hills High School |
| 7:05 PM  | Unload Equipment and Clean-Up                    |
| 7:30 PM  | Approximate Dismissal                            |

### **REMINDERS**

- All SVUSD and Music Program expectations and policies apply while traveling to/from and at the show site.

\*\*\* Please keep in mind, no schedule is sacred and always subject to change!!!