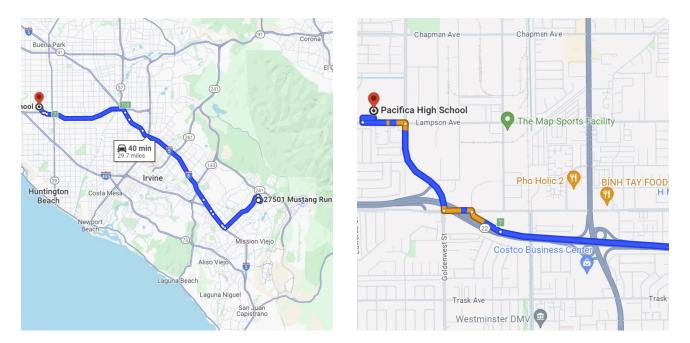

# **DIRECTIONS FROM TRABUCO HILLS HIGH SCHOOL**

### Pacifica High School 6851 Lampson Avenue Garden Grove, California 92845

Distance: 29.7 miles Approximate Travel Time: 40 mins

- Take I-5 Freeway North
- Take SR-22 Freeway West (Exit #106)
- Exit Goldenwest Street / Knott Street (Exit #7) and turn left on Garden Grov Boulevard
- Turn right onto Goldenwest Street / Knott Street
- Turn left on Lampson Avenue
- Pacifica High School will be on your right-hand side