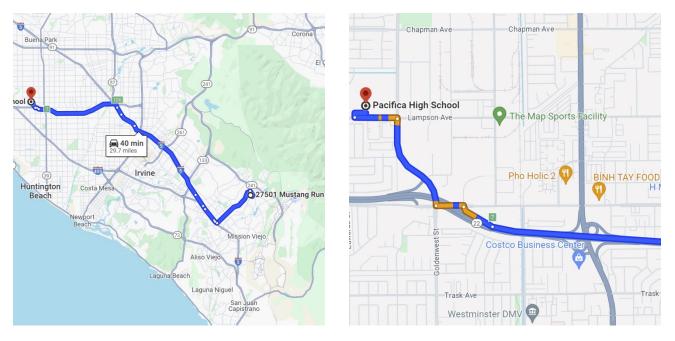

# **DIRECTIONS FROM TRABUCO HILLS HIGH SCHOOL**

### Pacifica High School 6851 Lampson Avenue Garden Grove, California 92845 Distance: 29.7 miles Approximate Travel Time: 40 mins

- Take I-5 Freeway North
- Take SR-22 Freeway West (Exit #106)
- Exit Goldenwest Street / Knott Street (Exit #7) and turn left on Garden Grov Boulevard
- Turn right onto Goldenwest Street / Knott Street
- Turn left on Lampson Avenue
- Pacifica High School will be on your right-hand side