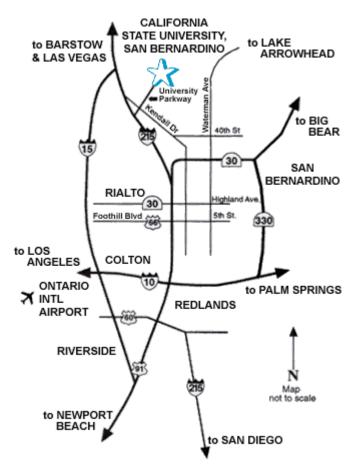

## **DIRECTIONS FROM TRABUCO HILLS HIGH SCHOOL**

California State University, San Bernardino (CSUSB) 5500 University Parkway San Bernardino, California 92407-2318

### Via The Toll Roads

- Take SR-241 Toll Road North towards Riverside
- The Tomato Springs Toll Plaza is \$4.28 and the Windy Ridge Toll Plaza is \$4.49
- Take SR-91 Freeway East towards Riverside
- Pass the I-15 Freeway and the I-10 Freeway
- Take I-215 Freeway North
- Exit University Parkway and turn right
- Turn right on Northpark Boulevard

### Without The Toll Roads

- Take I-5 Freeway North towards Santa Ana
- Take SR-55 Freeway North
- Take SR-91 Freeway East towards Riverside
- Pass the I-15 Freeway and the I-10 Freeway
- Take I-215 Freeway North
- Exit University Parkway and turn right
- Turn right on Northpark Boulevard