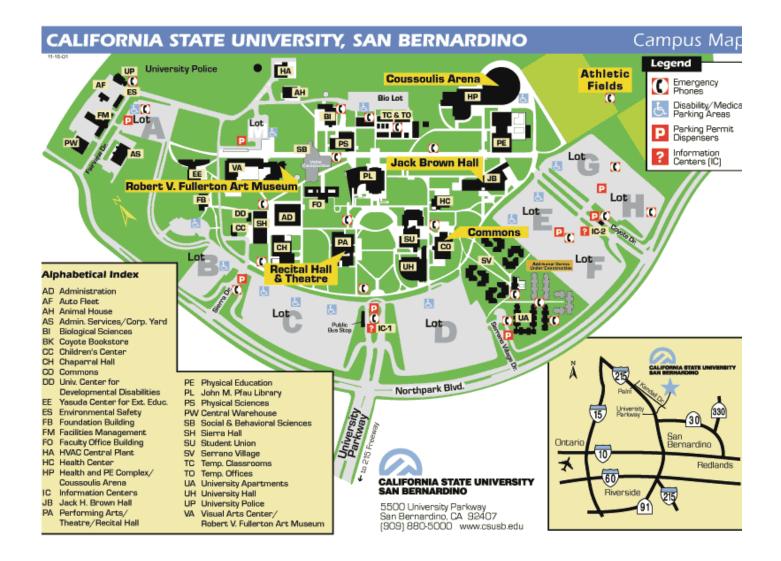

## **DIRECTIONS FROM TRABUCO HILLS HIGH SCHOOL**

California State University, San Bernardino (CSUSB) 5500 University Parkway San Bernardino, California 92407-2318

### Via The Toll Roads

- Take SR-241 Toll Road North towards Riverside
- The Tomato Springs Toll Plaza is \$4.28 and the Windy Ridge Toll Plaza is \$4.49
- Take SR-91 Freeway East towards Riverside
- Pass the I-15 Freeway and the I-10 Freeway
- Take I-215 Freeway North
- Exit University Parkway and turn right
- Turn right on Northpark Boulevard

### Without The Toll Roads

- Take I-5 Freeway North towards Santa Ana
- Take SR-55 Freeway North
- Take SR-91 Freeway East towards Riverside
- Pass the I-15 Freeway and the I-10 Freeway
- Take I-215 Freeway North
- Exit University Parkway and turn right
- Turn right on Northpark Boulevard