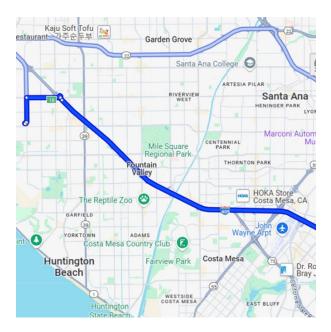

#### Marina High School 15871 Springdale Street Huntington Beach, California 92649-1797 Distance: 29.4 miles Approximate Travel Time: 34 mins

- Take I-405 Freeway North
- Exit Goldenwest Street / Bolsa Avenue (exit 18) and proceed past Goldenwest Street
- Turn left on Springdale Street
- Marina High School is on your right-hand side