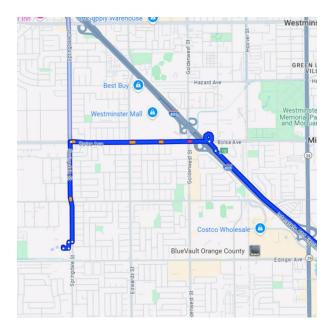

#### Huntington Beach High School 1905 Main Street Huntington Beach, California 92648 Total Distance: 28.3 miles, Total Travel Time: 37 mins

- Take I-405 Freeway North
- Exit Brookhurst Street South and travel south towards the beach
- Turn right on Ellis Avue
- Turn left on Beach Boulevard
- Turn right on Garfield Avenue
- Turn left on Main Street
- Huntington Beach High School will be on your right-hand side