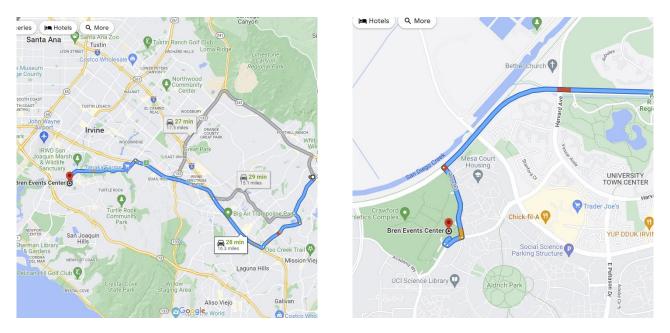

#### Bren Events Center University of California, Irvine (UCI) Intersection of Mesa Road and West Peltason Drive Irvine, California 92617 Total Distance: 17.5 miles, Total Travel Time: 25 mins

- Take I-405 Freeway North
- Exit Culver Drive and turn left
- Turn right on University Drive
- Pass Campus Drive
- Turn left on Mesa Road
- Bren Events Center will be on your right-hand side