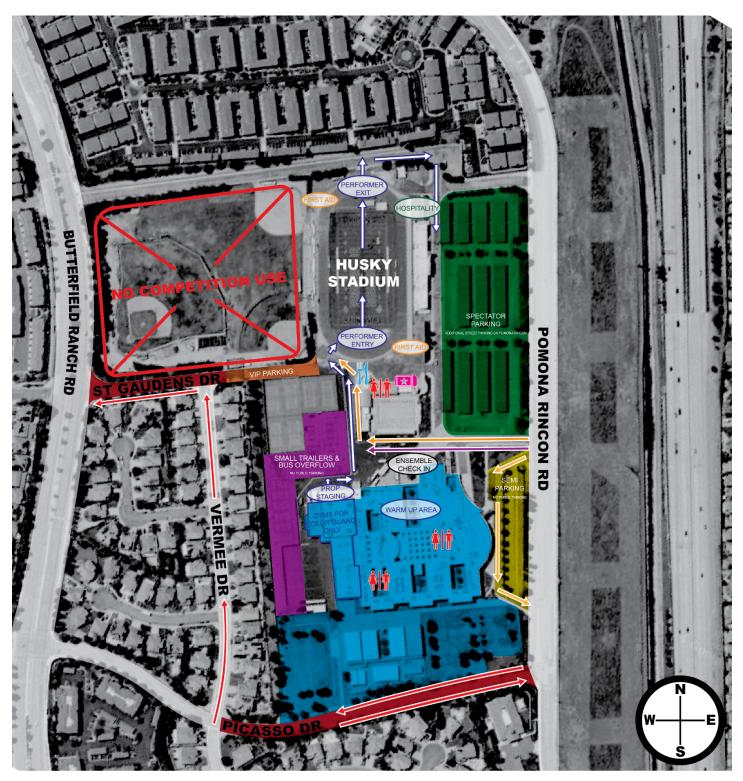

# **ENSEMBLE INFORMATION**

**Bus & Truck Parking:** Due to the limited parking on our campus, it will not be possible to park your buses by your equipment trucks. Please follow all directives from our parking lot staff; they will greet you on Pomona Rincon Rd right at the semi truck parking area.

-All semi trucks will be parked in our bus turnaround & staff parking lot in the front of the admin building

-All smaller trailers & box trucks will be parked on our blacktop area next to our two gyms

-Buses from groups 1-4 will be parked on St. Gaudens Drive

-Buses from groups 5-17 will be parked on Picasso Drive (both sides of the street will be coned off for them)

-If needed, overflow bus parking will be on the blacktop area next to our gyms.

**Check-in:** Check-in will be right inside the silver gates just south of our aquatic center. There will be signage and volunteers waiting to greet you.

**Performer Restrooms:** Restrooms will be available for performer use in Center Ice (covered lunch table area). This is marked on our map attached.

**Warm Up:** Please use designated areas marked on the map for warmup zones. Color Guards are free to utilize both the large & small gyms for warm up. Tennis courts are quiet zones.

**Prop Pre-Staging Area:** Props can be staged north of the large gym in Racquetball courts. Refer to the map.

**Field Surface:** Our field is artificial turf & has high school hashes. Yard markers will be at the front of the field.

**Power on Field:** Power will be available at the front sideline near the 50 yard line.

**Medical/EMS:** First Aid will be at check-in, next to concessions in the stadium, & on Side 2 in the back of the field. Consult the campus map for the specific locations. Please see any volunteer for assistance in the case of an emergency.

**Retreat:** The awards ceremony for all band categories will begin at approximately 8:40 PM. Please send your student leadership back to the "Band/Staging Entrance" area by 8:20 PM.

**Hospitality:** Hospitality will be located on Side 2 next to the front bleachers. We are here to provide you and your staff with complimentary meal service and refreshments. Please feel free to visit with your staff and enjoy a great meal! Admission to this area will be permitted to those who have an official WBA Staff Pass ONLY (WBA Field Pass or WBA Media Pass will not be allowed entrance).

#### **PARKING INFORMATION**

| RED - BUS PARKING                                           |
|-------------------------------------------------------------|
| ENSEMBLES 1-4 ON GAUDENS DR<br>ENSEMBLES 5-17 ON PICASSO DR |
| PURPLE - SMALL TRAILERS & BUS OVERFLOW                      |
| NO SPECTATOR PARKING<br>NO SEMIS                            |
| YELLOW - SEMI PARKING                                       |
| NO SPECTATOR PARKING                                        |
| GREEN - SPECTATOR PARKING                                   |
| ADDITIONAL STREET PARKING AVAILABLE ON POMONA RINCON RD     |
| ORANGE - VIP PARKING                                        |
| NO SPECTATOR PARKING<br>NO EQUIPMENT TRAILERS<br>NO SEMIS   |