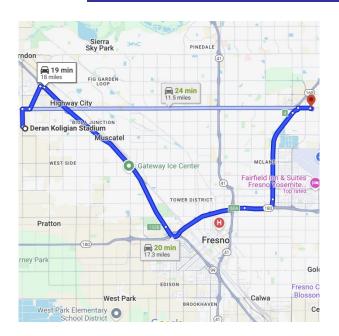

#### Saturday, November 23, 2024 & Sunday, November 24, 2024 2024 Western Band Association Marching Band Championships @ Deran Koligian Stadium in Fresno, California Western Band Association (WBA)