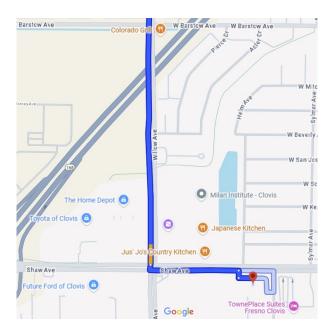

#### **ITINERARY**

| Friday, November 2 | 2. 2024 |
|--------------------|---------|
|--------------------|---------|