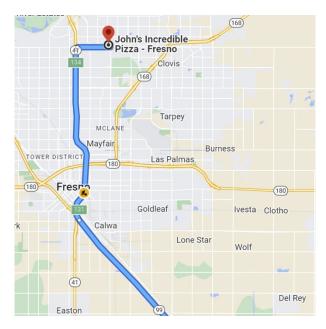

#### **ITINERARY**

| Friday, November 2 | 2. 2024 |
|--------------------|---------|
|--------------------|---------|