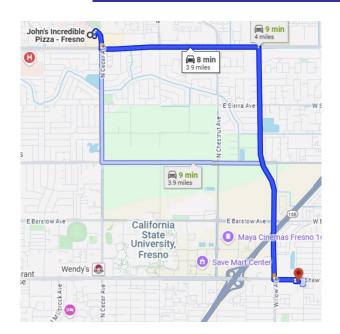

#### **ITINERARY**

| Friday, November 2 | 2. 2024 |
|--------------------|---------|
|--------------------|---------|