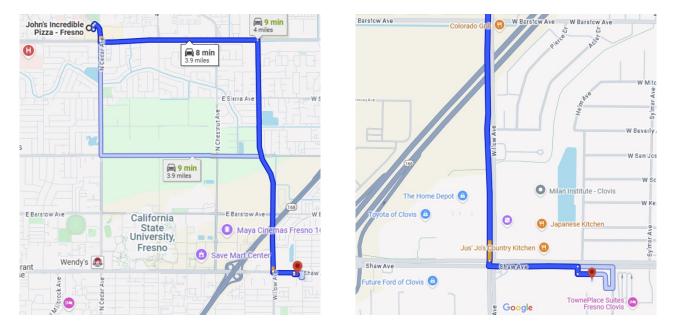

#### Holiday Inn Express & Suites Clovis Fresno Area 650 West Shaw Avenue Clovis, California 93612 Total Distance: 3.9 miles, Total Travel Time: 8 mins

- Travel East on Herndon Avenue
- Turn right on Willow Avenue
- Turn left on Shaw Avenue
- Holiday Inn Express & Suites will be on your right-hand side

# **DIRECTIONS FROM HOLIDAY INN EXPRESS & SUITES**

Clovis North High School 2770 East International Avenue Fresno, California 93730 Total Distance: 6.0 miles, Total Travel Time: 12 mins

- Travel West on Shaw Avenue
- Turn right on Willow Avenue
- Turn left on International Avenue
- Clovis North High School will be on your right-hand side