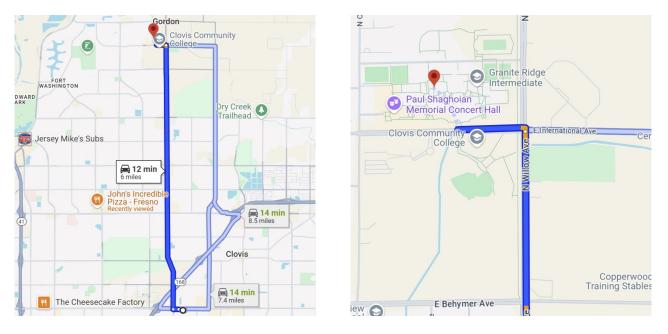

# **DIRECTIONS FROM CLOVIS NORTH HIGH SCHOOL**

Deran Koligian Stadium 4200 North Grantland Avenue Fresno, California 93723 Total Distance: 15.8 miles, Total Travel Time: 25 mins

- Travel West on International Avenue
- Turn right on Chestnut Avenue
- Turn left on Cooper Avenue
- Turn left on Friant Road
- Turn right on Audubon Drive
- Turn right on Nees Avenue
- Turn left on Palm Avenue
- Turn right on Herndon Avenue
- Turn left on Veterans Boulevard
- Turn right on Shaw Avenue
- Turn left on Grantland Avenue
- Deran Koligian Stadium will be on your right-hand side

## **DIRECTIONS FROM HOLIDAY INN EXPRESS & SUITES**

Fashion Fair 645 East Shaw Avenue Fresno, California 93710 Total Distance: 3.2 miles, Total Travel Time: 8 mins

- Travel West on Shaw Avenue
- Fashion Fair will be on your left-hand side