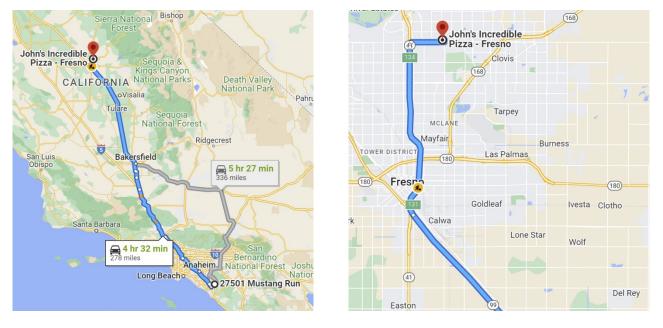

#### **DIRECTIONS FROM TRABUCO HILLS HIGH SCHOOL**

John's Incredible Pizza 7095 North Cedar Avenue Fresno, California 93720 Distance: 278 miles Approximate Travel Time: 4 hours 32 mins

- Take I-5 Freeway North
- Drive...Drive... (for 124 miles)
- Take SR-99 Freeway North
- Drive...Drive... (for 131 miles)
- Take SR-41 Freeway North (exit 131)
- Exit Herndon Avenue (exit 134) and turn right
- Turn left on Cedar Avenue
- John's Incredible Pizza will be on your left-hand side