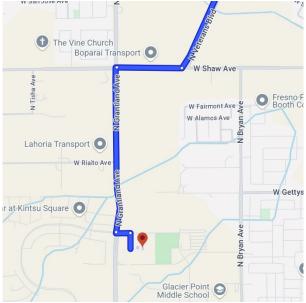

# **DIRECTIONS FROM CLOVIS NORTH HIGH SCHOOL**

Deran Koligian Stadium 4200 North Grantland Avenue Fresno, California 93723 Total Distance: 15.8 miles, Total Travel Time: 25 mins

- Travel West on International Avenue
- Turn right on Chestnut Avenue
- Turn left on Cooper Avenue
- Turn left on Friant Road
- Turn right on Audubon Drive
- Turn right on Nees Avenue
- Turn left on Palm Avenue
- Turn right on Herndon Avenue
- Turn left on Veterans Boulevard
- Turn right on Shaw Avenue
- Turn left on Grantland Avenue
- Deran Koligian Stadium will be on your right-hand side