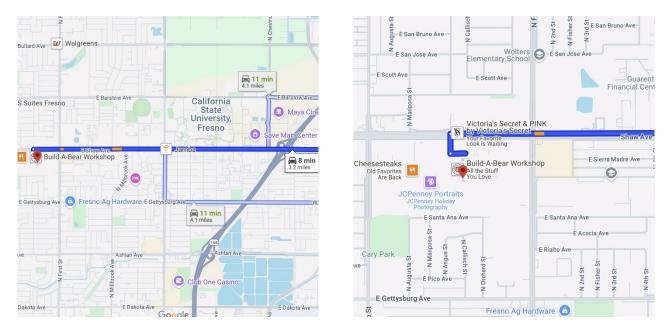

## **DIRECTIONS FROM HOLIDAY INN EXPRESS & SUITES**

Fashion Fair 645 East Shaw Avenue Fresno, California 93710 Total Distance: 3.2 miles, Total Travel Time: 8 mins

- Travel West on Shaw Avenue
- Fashion Fair will be on your left-hand side

# **DIRECTIONS FROM FASHION FAIR**

Deran Koligian Stadium 4200 North Grantland Avenue Fresno, California 93723 Total Distance: 8.6 miles, Total Travel Time: 18 mins

- Travel West on Shaw Avenue
- Turn left on Grantland Avenue
- Deran Koligian Stadium will be on your left-hand side