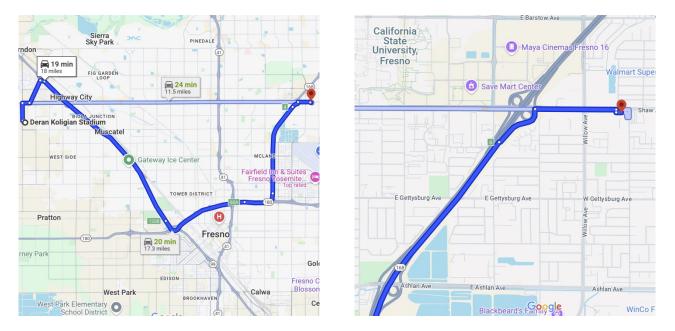

#### **DIRECTIONS FROM DERAN KOLIGIAN STADIUM**

Holiday Inn Express & Suites Clovis Fresno Area 650 West Shaw Avenue Clovis, California 93612 Total Distance: 11.5 miles, Total Travel Time: 23 mins

- Travel North on Grantland Avenue
- Turn right on Shaw Avenue
- Drive 10 miles
- Holiday Inn Express & Suites will be on your right-hand side

## **DIRECTIONS FROM HOLIDAY INN EXPRESS & SUITES**

Fashion Fair 645 East Shaw Avenue Fresno, California 93710 Total Distance: 3.2 miles, Total Travel Time: 8 mins

- Travel West on Shaw Avenue
- Fashion Fair will be on your left-hand side

# **DIRECTIONS FROM FASHION FAIR**

Deran Koligian Stadium 4200 North Grantland Avenue Fresno, California 93723 Total Distance: 8.6 miles, Total Travel Time: 18 mins

- Travel West on Shaw Avenue
- Turn left on Grantland Avenue
- Deran Koligian Stadium will be on your left-hand side