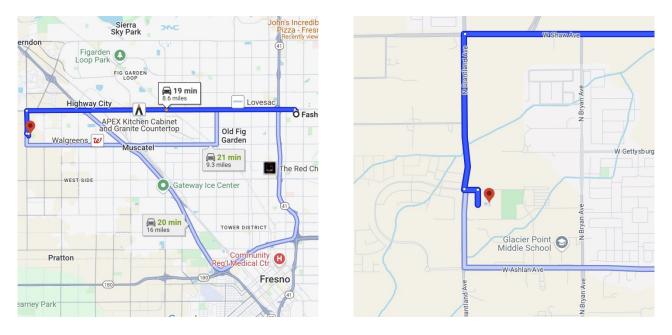

#### **DIRECTIONS FROM DERAN KOLIGIAN STADIUM**

Trabuco Hills High School 27501 Mustang Run Mission Viejo, California 92691 Total Distance: 277 miles, Total Travel Time: 4 hours 25 mins

- Travel North on Grantland Avenue
- Turn right on Shaw Avenue
- Turn left on Veterans Boulevard
- Take SR-99 Freeway South
- Drive...Drive...For 142 miles
- Take I-5 Freeway South
- Take SR-133 North
- Take SR-241 South
- Exit Portola Parkway (Exit #22A) and continue on Portola Parkway
- Turn right on Los Alisos Boulevard
- Turn right on Mustang Run
- Trabuco Hills High School will be on your right-hand side

# **DIRECTIONS FROM CLOVIS NORTH HIGH SCHOOL**

Deran Koligian Stadium 4200 North Grantland Avenue Fresno, California 93723 Total Distance: 15.8 miles, Total Travel Time: 25 mins

- Travel West on International Avenue
- Turn right on Chestnut Avenue
- Turn left on Cooper Avenue
- Turn left on Friant Road
- Turn right on Audubon Drive
- Turn right on Nees Avenue
- Turn left on Palm Avenue
- Turn right on Herndon Avenue
- Turn left on Veterans Boulevard
- Turn right on Shaw Avenue
- Turn left on Grantland Avenue
- Deran Koligian Stadium will be on your right-hand side