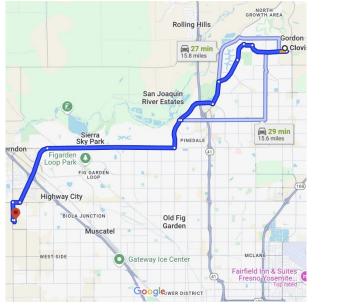

#### **DIRECTIONS FROM DERAN KOLIGIAN STADIUM**

Holiday Inn Express & Suites Clovis Fresno Area 650 West Shaw Avenue Clovis, California 93612 Total Distance: 11.5 miles, Total Travel Time: 23 mins

- Travel North on Grantland Avenue
- Turn right on Shaw Avenue
- Drive 10 miles
- Holiday Inn Express & Suites will be on your right-hand side