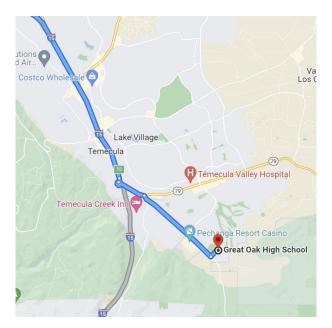

## **DIRECTIONS FROM TRABUCO HILLS HIGH SCHOOL**

Great Oak High School 32555 Deer Hollow Way Temecula, California 92592 Distance: 70.8 miles, Approximate Travel Time: 1 hour 12 mins

#### Via The Toll Roads

- Take SR-241 Toll Road North towards Riverside
- The Tomato Springs Toll Plaza is \$4.28 and the Windy Ridge Toll Plaza is \$4.49
- Take SR-91 Freeway East towards Riverside
- Take I-15 Freeway South
- Exit Indio / SR-79 and turn left
- Turn right on Pechanga Parkway
- Turn left on Deer Hollow Way
- Great Oak High School is on your right-hand side

### Without The Toll Roads

- Take I-5 Freeway North towards Santa Ana
- Take SR-55 Freeway North
- Take SR-91 Freeway East towards Riverside
- Take I-15 Freeway South
- Exit Indio / SR-79 and turn left
- Turn right on Pechanga Parkway
- Turn left on Deer Hollow Way
- Great Oak High School is on your right-hand side