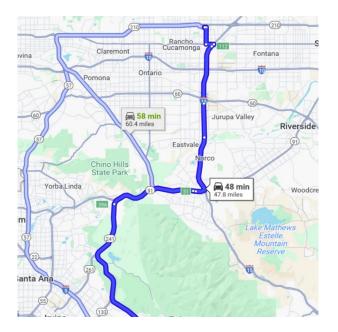

#### Rancho Cucamonga High School 11801 Lark Drive Rancho Cucamonga, California 91701 Distance: 47.7 miles Approximate Travel Time: 1 hour, 8 mins

#### Via The Toll Roads

- Take SR-241 Toll Road North
- The Tomato Springs Toll Plaza is \$4.28 and the Windy Ridge Toll Plaza is \$4.49
- Take SR-91 Freeway East
- Take I-15 Freeway North
- Exit Foothill Boulevard / SR-66 (Exit #112) and turn left
- Turn right on Rochester Avenue
- Turn left on Lark Avenue
- Rancho Cucamonga High School will be on your left-hand side

### Without The Toll Roads

- Take I-5 Freeway North
- Take SR-57 Freeway North
- Take I-210 Freeway East
- Exit Milliken Avenue (Exit #60) and turn right
- Exit Haven Avenue (Exit #39) and turn left
- Turn left on Kenyon Way
- Turn left on Lark Avenue
- Rancho Cucamonga High School will be on your right-hand side