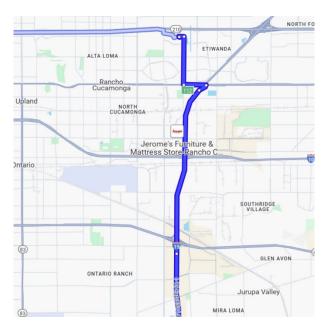

#### Rancho Cucamonga High School 11801 Lark Drive Rancho Cucamonga, California 91701 Distance: 47.7 miles Approximate Travel Time: 1 hour, 8 mins

#### Via The Toll Roads

- Take SR-241 Toll Road North
- The Tomato Springs Toll Plaza is \$4.28 and the Windy Ridge Toll Plaza is \$4.49
- Take SR-91 Freeway East
- Take I-15 Freeway North
- Exit Foothill Boulevard / SR-66 (Exit #112) and turn left
- Turn right on Rochester Avenue
- Turn left on Lark Avenue
- Rancho Cucamonga High School will be on your left-hand side

### Without The Toll Roads

- Take I-5 Freeway North
- Take SR-57 Freeway North
- Take I-210 Freeway East
- Exit Milliken Avenue (Exit #60) and turn right
- Exit Haven Avenue (Exit #39) and turn left
- Turn left on Kenyon Way
- Turn left on Lark Avenue
- Rancho Cucamonga High School will be on your right-hand side