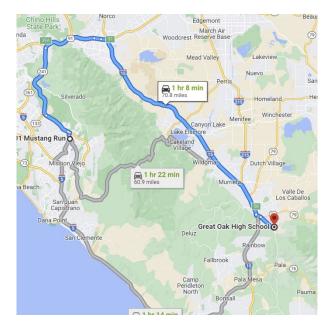

## **DIRECTIONS FROM TRABUCO HILLS HIGH SCHOOL**

Great Oak High School 32555 Deer Hollow Way Temecula, California 92592 Distance: 70.8 miles, Approximate Travel Time: 1 hour 12 mins

#### Via The Toll Roads

- Take SR-241 Toll Road North towards Riverside
- The Tomato Springs Toll Plaza is \$4.28 and the Windy Ridge Toll Plaza is \$4.49
- Take SR-91 Freeway East towards Riverside
- Take I-15 Freeway South
- Exit Indio / SR-79 and turn left
- Turn right on Pechanga Parkway
- Turn left on Deer Hollow Way
- Great Oak High School is on your right-hand side

### Without The Toll Roads

- Take I-5 Freeway North towards Santa Ana
- Take SR-55 Freeway North
- Take SR-91 Freeway East towards Riverside
- Take I-15 Freeway South
- Exit Indio / SR-79 and turn left
- Turn right on Pechanga Parkway
- Turn left on Deer Hollow Way
- Great Oak High School is on your right-hand side