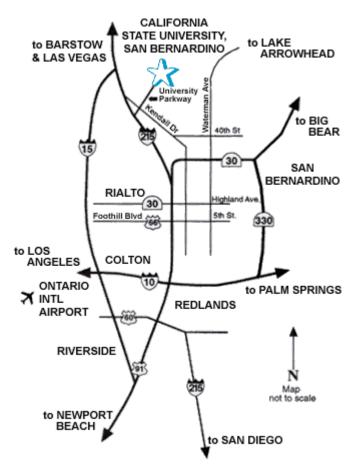

## **DIRECTIONS FROM TRABUCO HILLS HIGH SCHOOL**

California State University, San Bernardino (CSUSB) 5500 University Parkway San Bernardino, California 92407-2318

## Via The Toll Roads

- Take SR-241 Toll Road North towards Riverside
- The Tomato Springs Toll Plaza is \$4.37 and the Windy Ridge Toll Plaza is \$4.58
- Take SR-91 Freeway East towards Riverside
- Pass the I-15 Freeway and the I-10 Freeway
- Take I-215 Freeway North
- Exit University Parkway and turn right
- Turn right on Northpark Boulevard

## Without The Toll Roads

- Take I-5 Freeway North towards Santa Ana
- Take SR-55 Freeway North
- Take SR-91 Freeway East towards Riverside
- Pass the I-15 Freeway and the I-10 Freeway
- Take I-215 Freeway North
- Exit University Parkway and turn right
- Turn right on Northpark Boulevard