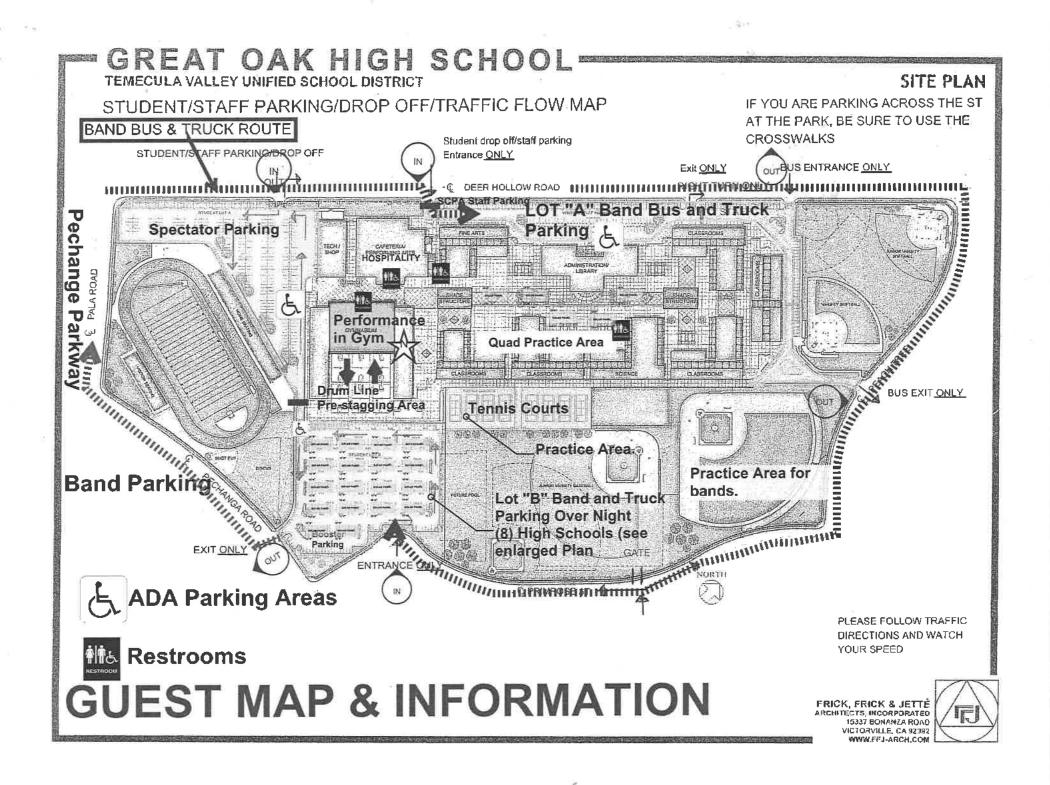

### **Spectator Parking**

Spectator parking is available in designated parking lots on campus. Additional parking is available on surrounding streets.

# **Great Oak HS**

Competition Area: 106' wide x 72' deep

Entry Doors with Canopies

Entry Doors (2 double doors)

Exit Doors (2 double doors)