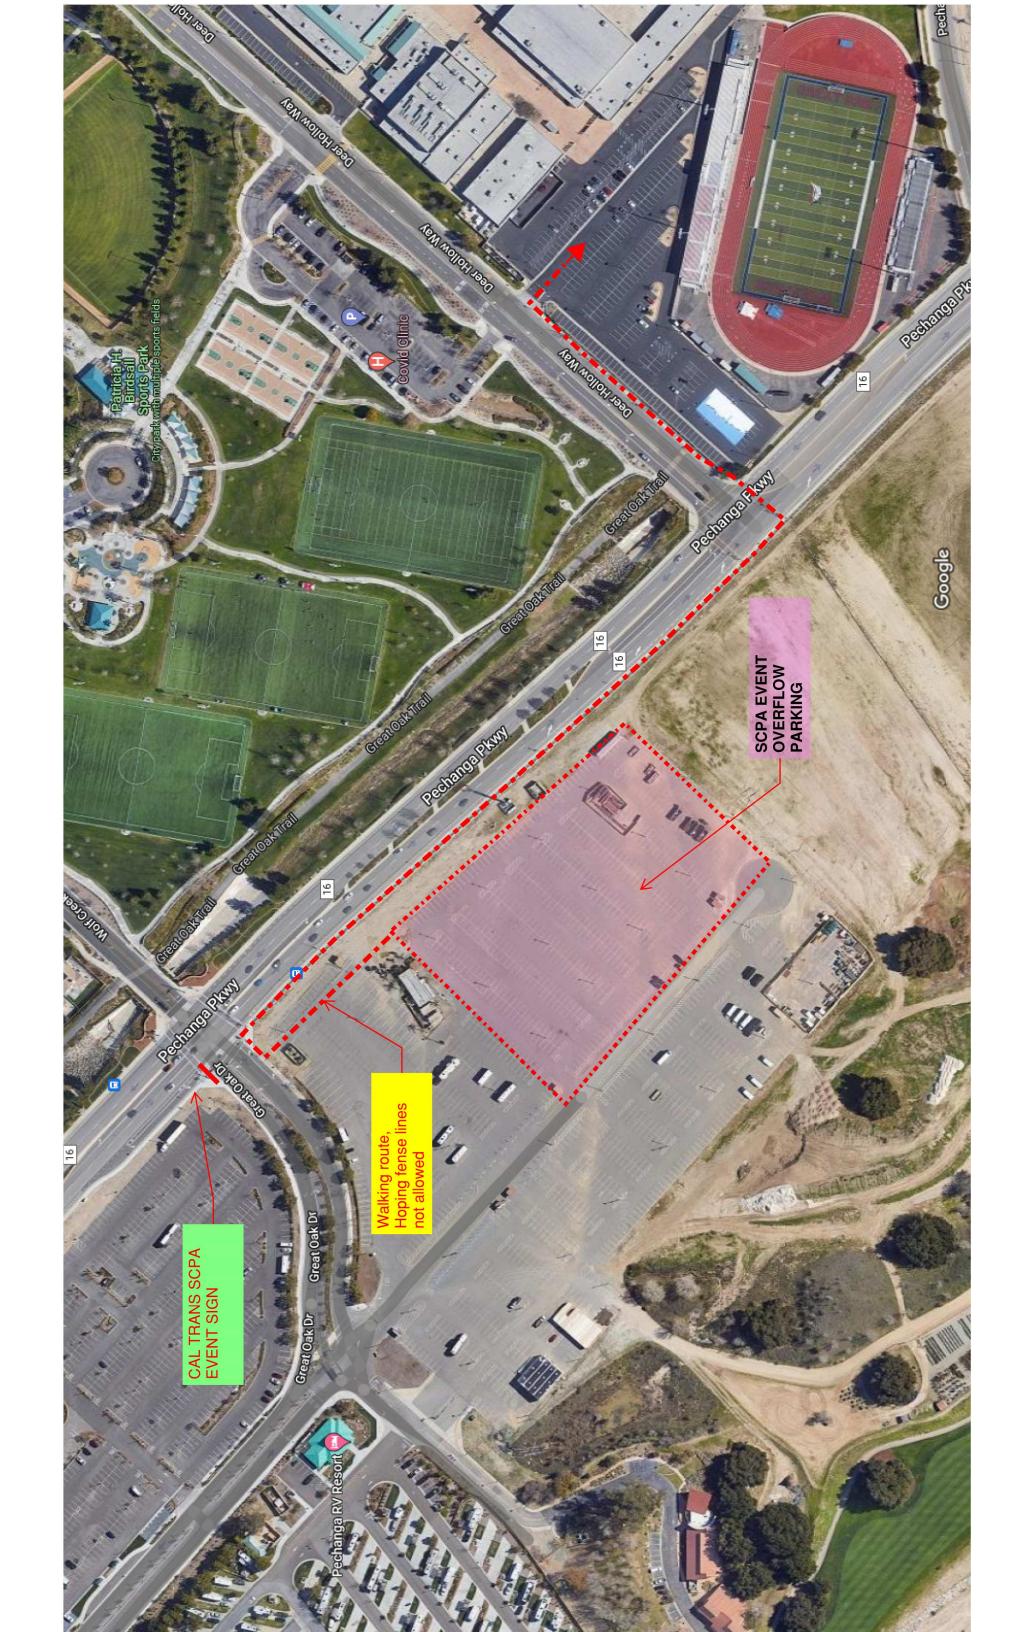

### **Spectator Parking**

Spectator parking is available in designated parking lots on campus. Additional parking is available on surrounding streets.