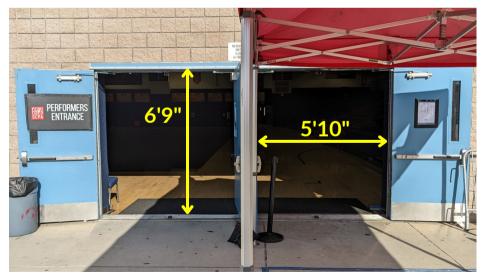

# **Great Oak HS**

Competition Area: 106' wide x 72' deep

Entry Doors with Canopies

Entry Doors (2 double doors)

Exit Doors (2 double doors)