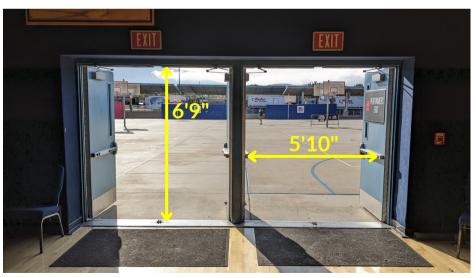

# **Great Oak HS**

Competition Area: 106' wide x 72' deep

Entry Doors with Canopies

Entry Doors (2 double doors)

Exit Doors (2 double doors)