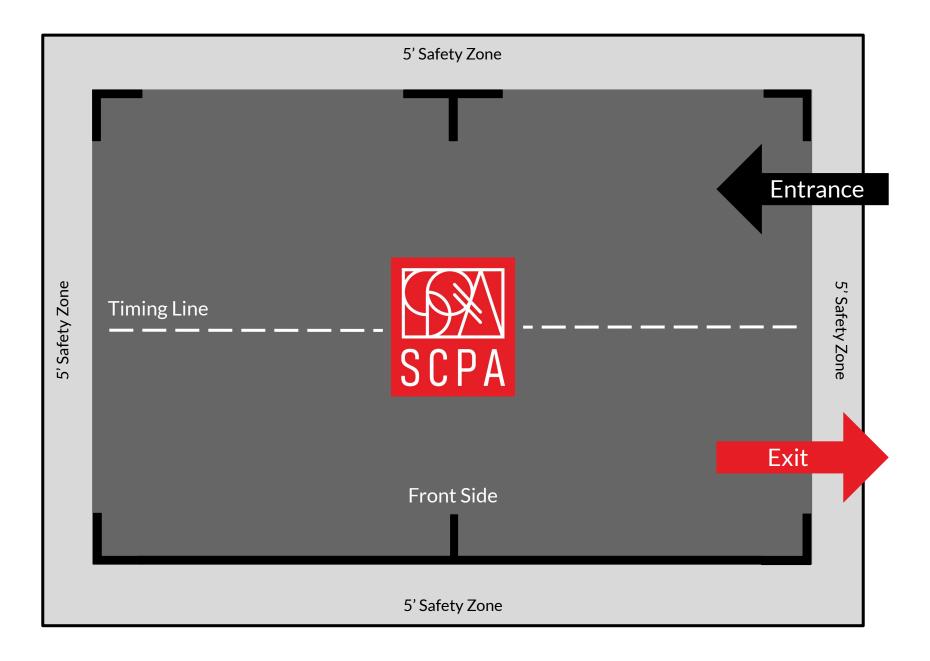

# **Great Oak HS**

Competition Area: 106' wide x 72' deep

Entry Doors with Canopies

Entry Doors (2 double doors)

Exit Doors (2 double doors)