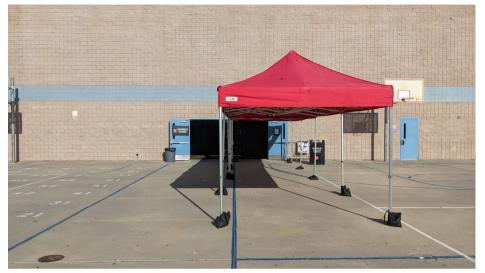

# **Great Oak HS**

Competition Area: 106' wide x 72' deep

Entry Doors with Canopies

Entry Doors (2 double doors)

Exit Doors (2 double doors)