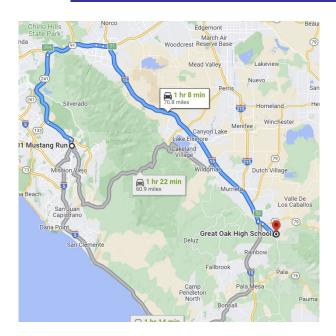

## Great Oak High School 32555 Deer Hollow Way Temecula, California 92592

Distance: 70.8 miles, Approximate Travel Time: 1 hour 12 mins

## Via The Toll Roads

- Take SR-241 Toll Road North towards Riverside
- The Tomato Springs Toll Plaza is \$4.28 and the Windy Ridge Toll Plaza is \$4.49
- Take SR-91 Freeway East towards Riverside
- Take I-15 Freeway South
- Exit Indio / SR-79 and turn left
- Turn right on Pechanga Parkway
- Turn left on Deer Hollow Way
- Great Oak High School is on your right-hand side

## Without The Toll Roads

- Take I-5 Freeway North towards Santa Ana
- Take SR-55 Freeway North
- Take SR-91 Freeway East towards Riverside
- Take I-15 Freeway South
- Exit Indio / SR-79 and turn left
- Turn right on Pechanga Parkway
- Turn left on Deer Hollow Way
- Great Oak High School is on your right-hand side