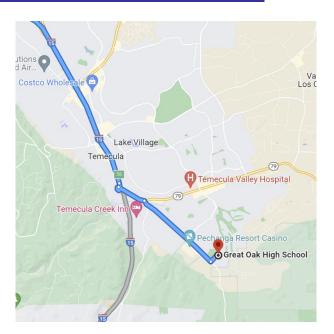

## Great Oak High School 32555 Deer Hollow Way Temecula, California 92592

Distance: 70.8 miles, Approximate Travel Time: 1 hour 12 mins

## Via The Toll Roads

- Take SR-241 Toll Road North towards Riverside
- The Tomato Springs Toll Plaza is \$4.28 and the Windy Ridge Toll Plaza is \$4.49
- Take SR-91 Freeway East towards Riverside
- Take I-15 Freeway South
- Exit Indio / SR-79 and turn left
- Turn right on Pechanga Parkway
- Turn left on Deer Hollow Way
- Great Oak High School is on your right-hand side

## Without The Toll Roads

- Take I-5 Freeway North towards Santa Ana
- Take SR-55 Freeway North
- Take SR-91 Freeway East towards Riverside
- Take I-15 Freeway South
- Exit Indio / SR-79 and turn left
- Turn right on Pechanga Parkway
- Turn left on Deer Hollow Way
- Great Oak High School is on your right-hand side