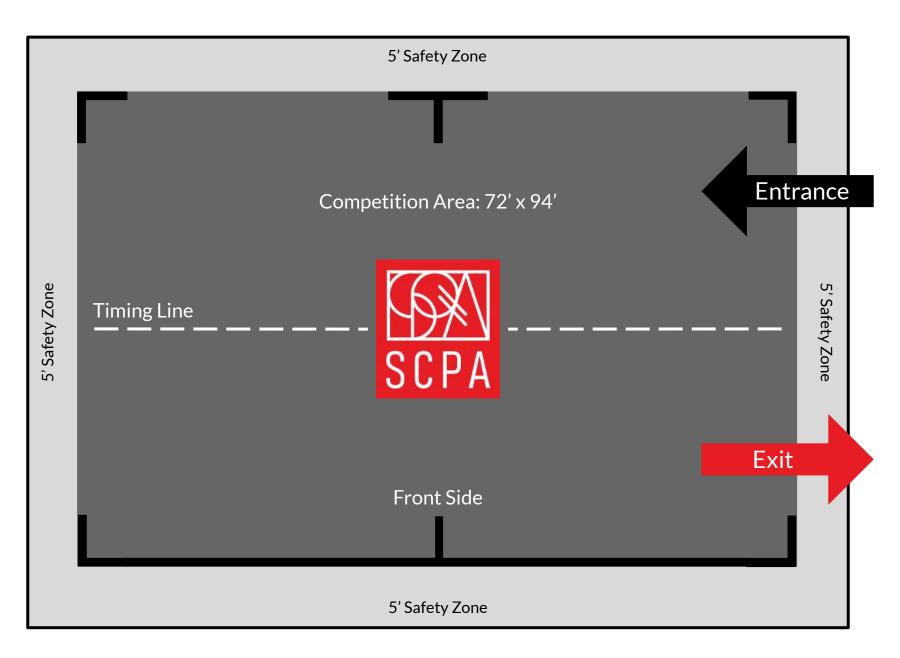

## Monrovia HS

Competition Area: 65' deep x 90' wide

Prestage Weight Room

Entry Doors (2 double doors)

Transit to Prestage Foyer

Exit Doors (2 double doors)