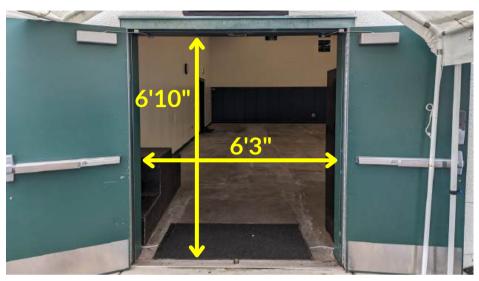

## Monrovia HS

Competition Area: 65' deep x 90' wide

Prestage Weight Room

Entry Doors (2 double doors)

Transit to Prestage Foyer

Exit Doors (2 double doors)