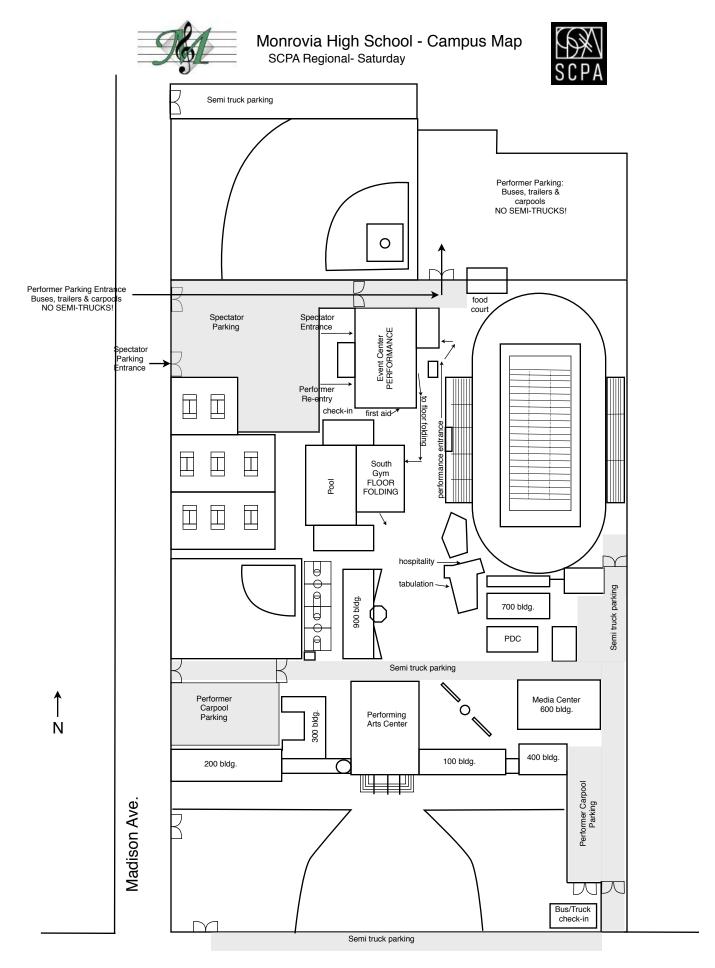

## Monrovia HS

Competition Area: 65' deep x 90' wide

Prestage Weight Room

Entry Doors (2 double doors)

Transit to Prestage Foyer

Exit Doors (2 double doors)