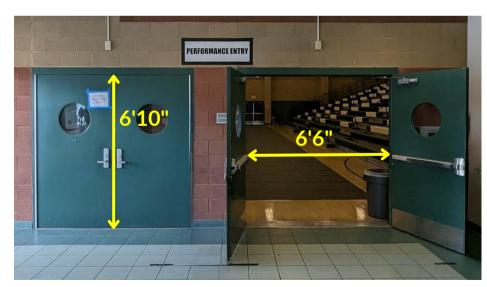

## Monrovia HS

Competition Area: 65' deep x 90' wide

Prestage Weight Room

Entry Doors (2 double doors)

Transit to Prestage Foyer

Exit Doors (2 double doors)