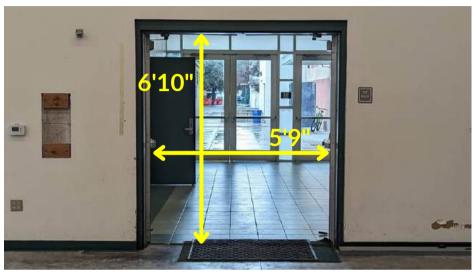

## Monrovia HS

Competition Area: 65' deep x 90' wide

Prestage Weight Room

Entry Doors (2 double doors)

Transit to Prestage Foyer

Exit Doors (2 double doors)