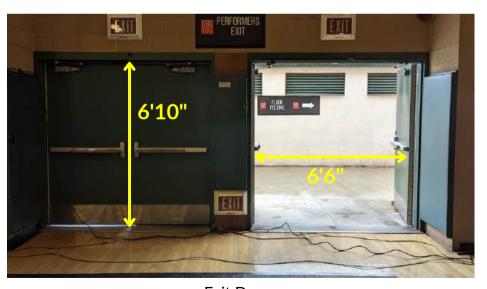

## Monrovia HS

Competition Area: 65' deep x 90' wide

Prestage Weight Room

Entry Doors (2 double doors)

Transit to Prestage Foyer

Exit Doors (2 double doors)